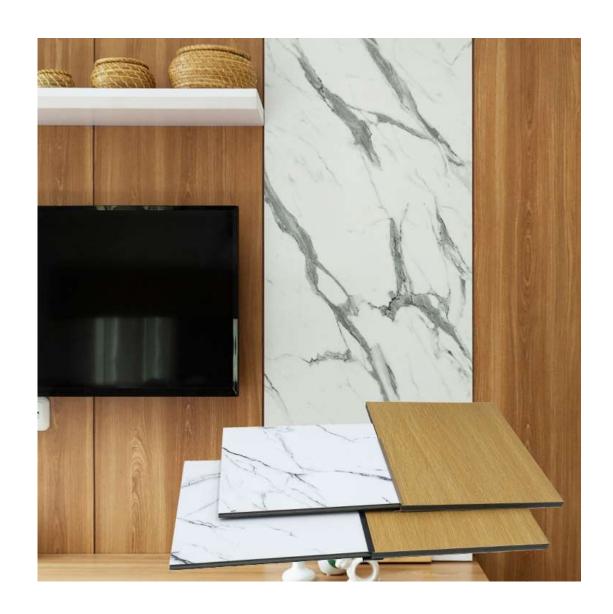

# Various Wall Panels / Ceilings with Different Surface Effects

| G                                      | <b>3</b>                             |                  |                             |
|----------------------------------------|--------------------------------------|------------------|-----------------------------|
| Bamboo<br>Charcoal Solid<br>Wall Panel | Bamboo Fiber<br>Hollow Wall<br>Panel | Great Wall Panel | Ripple / Wave<br>Wall Panel |