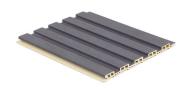

### Great Wall Panel / Ceiling

158 Panel

Size: 158\*9\*3000 mm(width\*thickness\*length)

Material: Fiber Power

Colors: More than 200

148 Panel

Size: 148\*14\*3000 mm(width\*thickness\*length)

Material: Fiber Power

Colors: More than 200

165 Panel

Size: 165\*22\*3000 mm(width\*thickness\*length)

Material: Fiber Power

Colors: More than 200