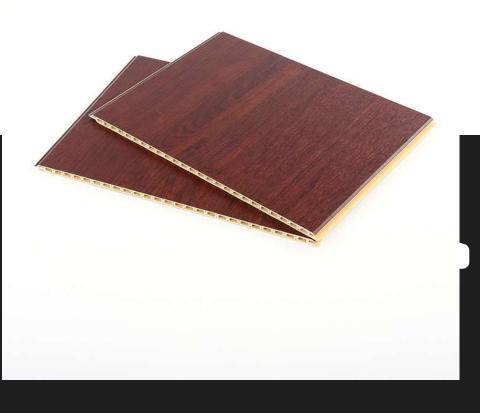

#### Bamboo Charcoal Solid Wall Panel / Ceiling

More than **200** colors available

Has 4 installation methods

E0 level environmental protection,
B1 level fireproof, waterproof
and moisture-proof, thermal
insulation, insect-proof

# **Bamboo Charcoal Solid Wall Panel / Ceiling**

LOG O