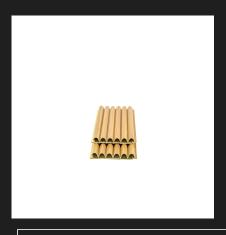

Bamboo Fiber Hollow Wall Panel / Ceiling

3 Size Size: 300/400/600\*9\*3000 mm(width\*thickness\*length)

Material: Fiber Power

Colors: More than 200 colors

### Bamboo Fiber Hollow Wall Panel / Ceiling

Ripple / Wave
Wall Panel /
Ceiling

Ripple