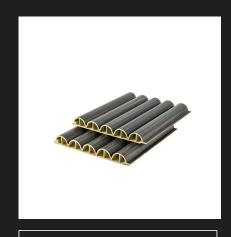

Bamboo Fiber Hollow Wall Panel / Ceiling

3 Size Size: 300/400/600\*9\*3000 mm(width\*thickness\*length)

Material: Fiber Power

Colors: More than 200 colors

### Bamboo Fiber Hollow Wall Panel / Ceiling

Ripple / Wave
Wall Panel /
Ceiling

Ripple