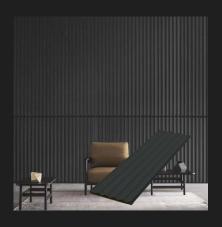

#### Ripple / Wave Wall Panel / Ceiling

### Ripper Wall Panel

Size: 150\*12\*3000 mm(width\*thickness\*length)

Material: Fiber Power

Colors: More than 200

Big Wave Wall Panel

Size: 178\*20\*3000 mm(width\*thickness\*length)

Material: Fiber Power

Colors: More than 200

Small Wave Wall Panel

Size: 150\*15\*3000 mm(width\*thickness\*length)

Material: Fiber Power

Colors: More than 200

LOG O

### Bamboo Fiber Hollow Wall Panel / Ceiling

Ripple / Wave
Wall Panel /
Ceiling

Ripple