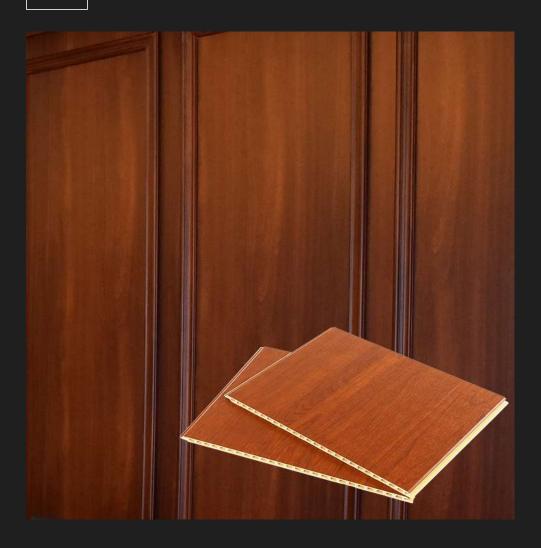

# Various Wall Panels / Ceilings with Different Surface Effects

| G                                      | <b>3</b>                             |                  |                             |
|----------------------------------------|--------------------------------------|------------------|-----------------------------|
| Bamboo<br>Charcoal Solid<br>Wall Panel | Bamboo Fiber<br>Hollow Wall<br>Panel | Great Wall Panel | Ripple / Wave<br>Wall Panel |