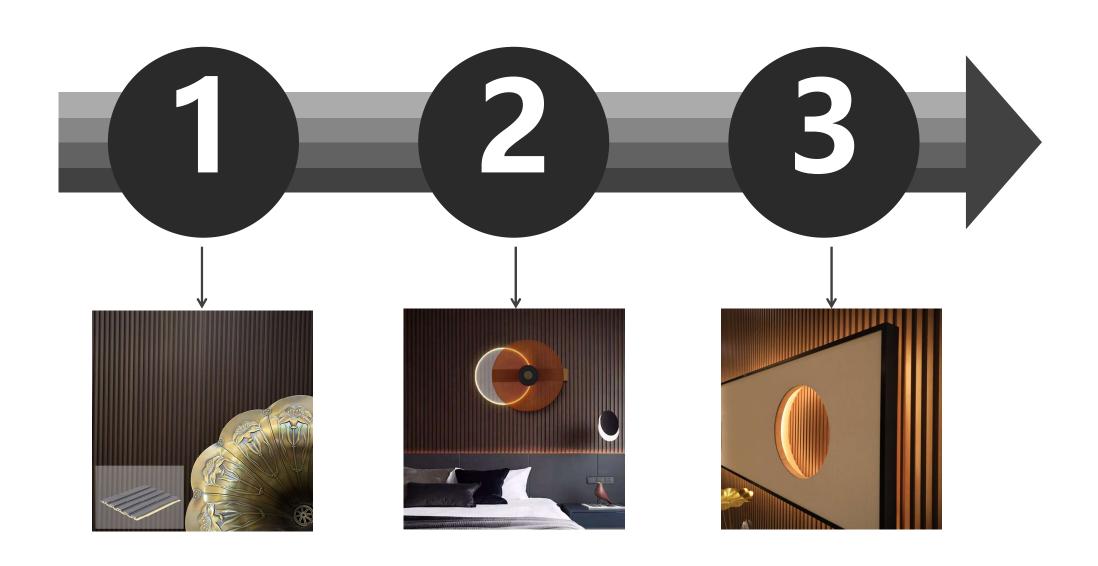

#### Ripple / Wave Wall Panel / Ceiling

### Ripper Wall Panel

Size: 150\*12\*3000 mm(width\*thickness\*length)

Material: Fiber Power

Colors: More than 200

Big Wave Wall Panel

Size: 178\*20\*3000 mm(width\*thickness\*length)

Material: Fiber Power

Colors: More than 200

Small Wave Wall Panel

Size: 150\*15\*3000 mm(width\*thickness\*length)

Material: Fiber Power

Colors: More than 200

LOG O