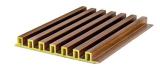

#### Ripple / Wave Wall Panel / Ceiling

### Ripper Wall Panel

Size: 150\*12\*3000 mm(width\*thickness\*length)

Material: Fiber Power

Colors: More than 200

Big Wave Wall Panel

Size: 178\*20\*3000 mm(width\*thickness\*length)

Material: Fiber Power

Colors: More than 200

Small Wave Wall Panel

Size: 150\*15\*3000 mm(width\*thickness\*length)

Material: Fiber Power

Colors: More than 200

LOG O

### Bamboo Fiber Hollow Wall Panel / Ceiling

Ripple / Wave
Wall Panel /
Ceiling

Ripple