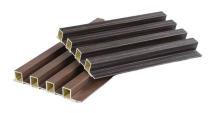

#### Bamboo Charcoal Solid Wall Panel / Ceiling

More than **200** colors available

Has 4 installation methods

E0 level environmental protection,
B1 level fireproof, waterproof
and moisture-proof, thermal
insulation, insect-proof

# **Bamboo Charcoal Solid Wall Panel / Ceiling**

LOG O