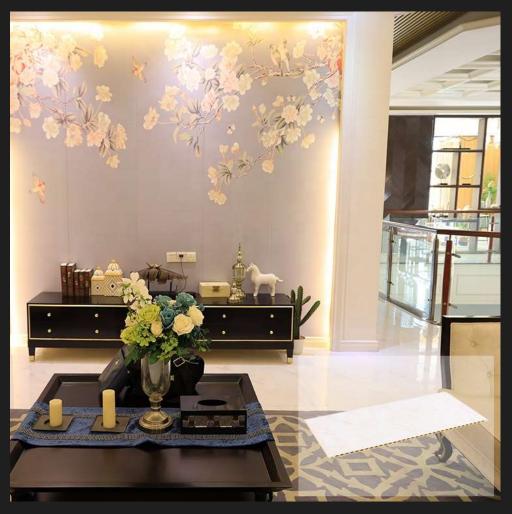

#### Bamboo Charcoal Solid Wall Panel / Ceiling

More than **200** colors available

Has 4 installation methods

E0 level environmental protection,
B1 level fireproof, waterproof
and moisture-proof, thermal
insulation, insect-proof

Bamboo Fiber Hollow Wall Panel / Ceiling

3 Size Size: 300/400/600\*9\*3000 mm(width\*thickness\*length)

Material: Fiber Power

Colors: More than 200 colors

### Great Wall Panel / Ceiling

158 Panel

Size: 158\*9\*3000 mm(width\*thickness\*length)

Material: Fiber Power

Colors: More than 200

148 Panel

Size: 148\*14\*3000 mm(width\*thickness\*length)

Material: Fiber Power

Colors: More than 200

165 Panel

Size: 165\*22\*3000 mm(width\*thickness\*length)

Material: Fiber Power

Colors: More than 200

#### Ripple / Wave Wall Panel / Ceiling

### Ripper Wall Panel

Size: 150\*12\*3000 mm(width\*thickness\*length)

Material: Fiber Power

Colors: More than 200

Big Wave Wall Panel

Size: 178\*20\*3000 mm(width\*thickness\*length)

Material: Fiber Power

Colors: More than 200

Small Wave Wall Panel

Size: 150\*15\*3000 mm(width\*thickness\*length)

Material: Fiber Power

Colors: More than 200

LOG O