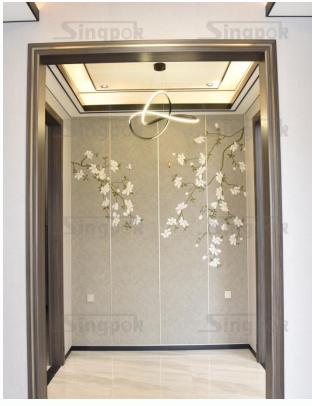

## Bamboo and wood fiber integrated wall panel

Bamboo and wood fiber integrated wallboard laminate

600panel

204panel

## **Great Wall Board**

Wall panel

400panel

600panel

## Bamboo and wood fiber integrated wallboard solid board

1220panel

6020Line