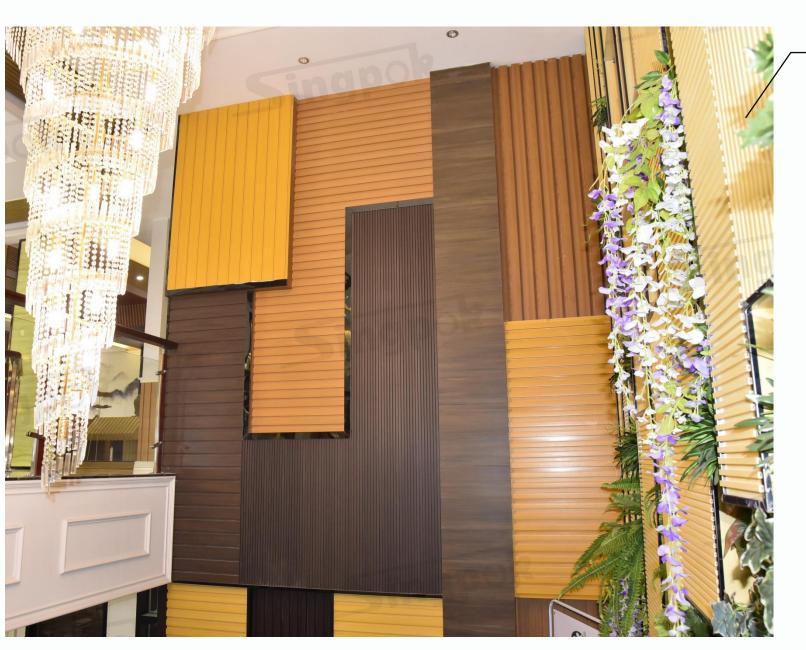

## Bamboo and wood fiber integrated wall panel

Bamboo and wood fiber integrated wallboard laminate

600panel

204panel

## **Great Wall Board**

Wall panel

400panel

600panel

## Bamboo and wood fiber integrated wallboard solid board

1220panel

6020Line